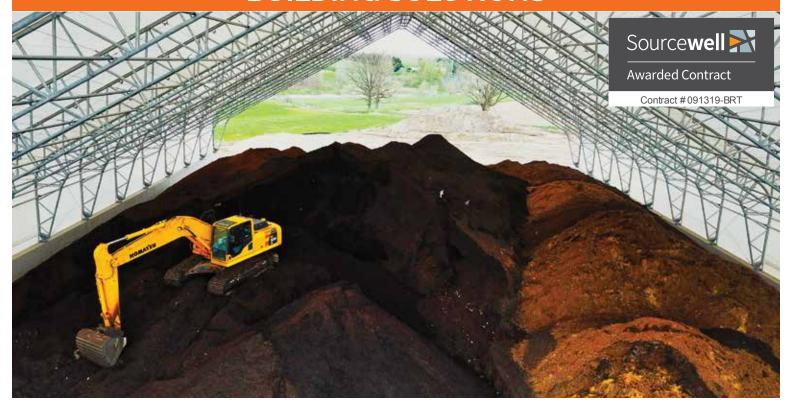

### High capacity buildings to process organic waste into compost.

The commercial compost industry has been growing in recent years as more businesses and communities seek sustainable solutions for managing organic waste and reducing their environmental impact. Compost produced by commercial facilities must meet strict regulatory standards for quality and safety

## We specialize in sales, re-covers, repairs, maintenance and accessories.

All our building profiles meet or exceed site-specific design criteria, offering moderate to wide spans with no center load-bearing columns and optimized site loads.

### **General specifications & features**

- ✓ Building widths start at 24 ft. and up to 210 ft. wide (approx. 7.3 m to 64 m).
- Building can be of any length.
- ✓ Height and interior clearance designed to meet the customer's specific needs.
- Truss spacing is dependent on application and site loads.
- ✓ Post-production hot-dipped galvanized trusses.
- ✓ Fabrics are 12 oz & 13.5 oz High Density Polyethylene (HDPE).
- ✓ Available in Flame Retardant (FR) and Non-Flame Retardant (Non FR) versions.
- Open ended, partially enclosed or fully enclosed building.
- Accessories options include chimneys, ridge vents, lighting, HVAC, etc.
- Customizable side openings and doors on side walls.
- Branding and logo printing optional.
- Can be constructed on a varierty of foundations.