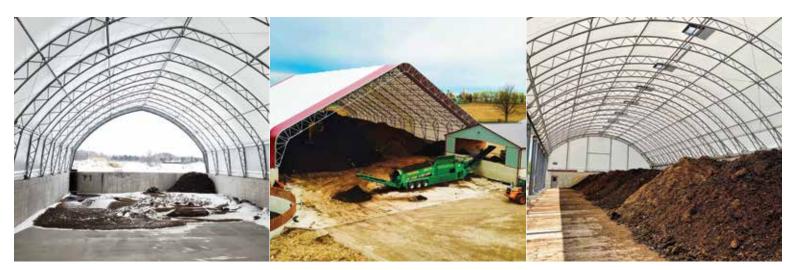

### High capacity buildings to process organic waste into compost.

The commercial compost industry has been growing in recent years as more businesses and communities seek sustainable solutions for managing organic waste and reducing their environmental impact. Compost produced by commercial facilities must meet strict regulatory standards for quality and safety

Britespan buildings are highly functioning and easily customizable with an array of options such as extra high sidewalls and legs, a variety of door sizes and styles, various foundation types, custom portals, openings and lots more.

### **General specifications & features**

- ✓ Building widths start at 24 ft. and up to 210 ft. wide (approx. 7.3 m to 64 m).
- Building can be of any length.
- ✓ Height and interior clearance designed to meet the customer's specific needs.
- Truss spacing is dependent on application and site loads.
- ✓ Post-production hot-dipped galvanized trusses.
- ✓ Fabrics are 12 oz & 13.5 oz High Density Polyethylene (HDPE).
- ✓ Available in Flame Retardant (FR) and Non-Flame Retardant (Non FR) versions.
- Open ended, partially enclosed or fully enclosed building.
- Accessories options include chimneys, ridge vents, lighting, HVAC, etc.
- Customizable side openings and doors on side walls.
- Branding and logo printing optional.
- Can be constructed on a varierty of foundations.