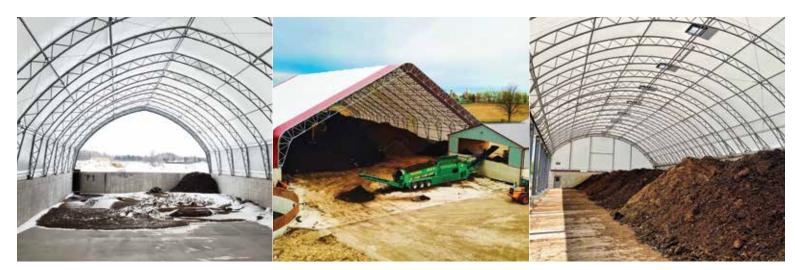

### High capacity buildings to process organic waste into compost.

The commercial compost industry has been growing in recent years as more businesses and communities seek sustainable solutions for managing organic waste and reducing their environmental impact. Compost produced by commercial facilities must meet strict regulatory standards for quality and safety

Britespan buildings are highly functioning and easily customizable with an array of options such as extra high sidewalls and legs, a variety of door sizes and styles, various foundation types, custom portals, openings and lots more.

### **General specifications & features**

- ✓ Building widths start at 24 ft. and up to 210 ft. wide (approx. 7.3 m to 64 m).
- Building can be of any length.
- ✓ Height and interior clearance designed to meet the customer's specific needs.
- Truss spacing is dependent on application and site loads.
- ✓ Post-production hot-dipped galvanized trusses.
- ✓ Fabrics are 12 oz & 13.5 oz High Density Polyethylene (HDPE).
- ✓ Available in Flame Retardant (FR) and Non-Flame Retardant (Non FR) versions.
- Open ended, partially enclosed or fully enclosed building.
- Accessories options include chimneys, ridge vents, lighting, HVAC, etc.
- Customizable side openings and doors on side walls.
- Branding and logo printing optional.
- Can be constructed on a varierty of foundations.

#### **Benefits**

- ✓ Shadow-free environments
- ✓ Large interior space
- ✓ Natural light and fresh air
- Save on lighting and energy costs
- ✓ Quicker to install
- ✓ Rust and corrosion protection
- ✓ Low maintenance
- Faster and easier to repair
- ✓ Flexible interior layout
- ✓ Fast delivery
- ✓ Fully insurable
- ✓ Many accessories available