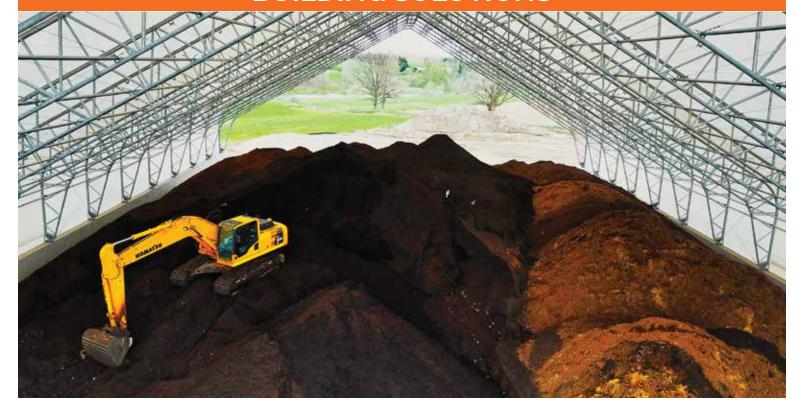

### High capacity buildings to process organic waste into compost.

The commercial compost industry has been growing in recent years as more businesses and communities seek sustainable solutions for managing organic waste and reducing their environmental impact. Compost produced by commercial facilities must meet strict regulatory standards for quality and safety

Britespan buildings are highly functioning and easily customizable with an array of options such as extra high sidewalls and legs, a variety of door sizes and styles, various foundation types, custom portals, openings and lots more.

### **General specifications & features**

- ✓ Building widths start at 24 ft. and up to 210 ft. wide (approx. 7.3 m to 64 m).
- Building can be of any length.
- ✓ Height and interior clearance designed to meet the customer's specific needs.
- Truss spacing is dependent on application and site loads.
- ✓ Post-production hot-dipped galvanized trusses.
- ✓ Fabrics are 12 oz & 13.5 oz High Density Polyethylene (HDPE).
- ✓ Available in Flame Retardant (FR) and Non-Flame Retardant (Non FR) versions.
- Open ended, partially enclosed or fully enclosed building.
- Accessories options include chimneys, ridge vents, lighting, HVAC, etc.
- Customizable side openings and doors on side walls.
- Branding and logo printing optional.
- Can be constructed on a varierty of foundations.

#### **Benefits**

- ✓ Shadow-free environments
- ✓ Large interior space
- ✓ Natural light and fresh air
- Save on lighting and energy costs
- ✓ Quicker to install
- ✓ Rust and corrosion protection
- ✓ Low maintenance
- Faster and easier to repair
- ✓ Flexible interior layout
- ✓ Fast delivery
- ✓ Fully insurable
- ✓ Many accessories available